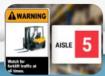

#### SafetyTac Tapes

Durable tape for industrial environments. Choose tough SafetyTac® tape when you need markings that can take a beating and still perform. These tapes can mark hazards, divide spaces, and create aisles, even in high-traffic areas.

#### Floor Marking Shapes

Arrows, corners, dots, and more. Keep equipment and materials in place with corners, strips, and dots. Point people in the right direction with arrows or footprints.